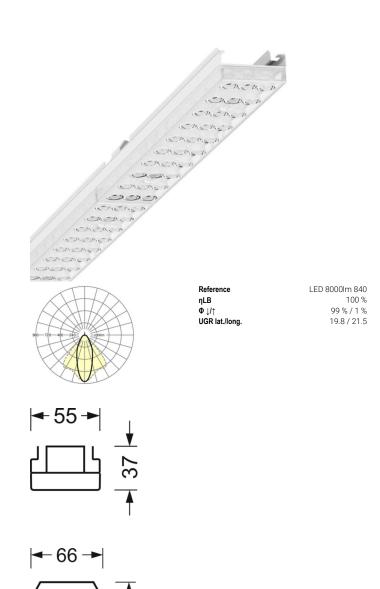

# LIGHTING TECHNOLOGY

| Placement                                     | LED, Colour            |
|-----------------------------------------------|------------------------|
|                                               | rendering/Light colour |
|                                               | CRI ≥ 80 / 4000K       |
| Colour tolerance (MacAdam)                    | 3SDCM                  |
| Photobiological safety (Luminaire)            | RG1                    |
| Nominal luminous flux                         | 8239lm                 |
| Nominal luminous flux-emergency lighting mode | 827lm                  |
| LED service life                              | 50000h L80/B10 (Tq     |
|                                               | 25°C)                  |
| Luminaire luminous efficiency                 | 155lm/W                |
| Beam angle                                    | 40° (C0) / 85 ° (C90)  |
| UGR lat./long.                                | 19.8 / 21.5            |
|                                               |                        |

## **MECHANICS**

| Housing colour Dimensions (LxWxH/DxH) |                           | traffic white RAL 9016                             |
|---------------------------------------|---------------------------|----------------------------------------------------|
|                                       |                           | 1531mm x 55mm x 37mm                               |
| Weight (net)                          | )                         | 2.2kg                                              |
| Type of installation                  |                           | Mounting rail system installation, Light structure |
| Dimensio                              | ns                        |                                                    |
| L<br>B<br>H                           | 1531 mm<br>55 mm<br>37 mm | Length<br>Width<br>Height                          |